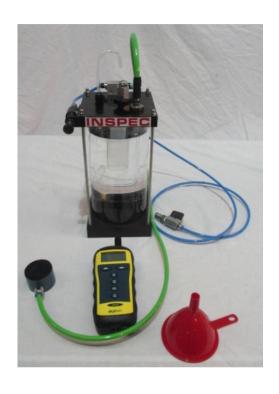

# **Exhalation Valve Leakage Test Equipment**

### **Description**

The exhalation valve leakage test equipment is as described in AS/NZS 1716. equipment applies the specified pressure drop across the exhalation valve, and indicates the flow rate of the air through the valve in its closed position.

### **Services required**

Bench mounted Compressed air (maximum 2 bar) 24mm spanner One minute timer

## **Approximate size & weight**

50 x 50 x 50 cm: 2 kg